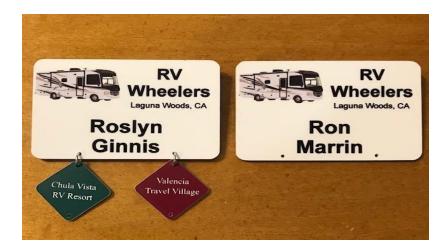

## RV WHEELER CLUB BADGES AVAILABLE

- Many RV Wheeler members have purchased the high quality plastic Club badges (pictured above) with either a heavy-duty magnet or regular pin on the back
- Pin required if you have a Pacemaker
- Purchase of the badge(s) is optional at a cost of \$10.00 per badge.
- Keep the badge(s) in your rig for rallies and/or at home for RV Wheeler meetings.
- Hanging "dangles" can be ordered for each rally attended, if desired, at a cost of \$2.50 each. Rally hosts will ask participants if they'd like to order a dangle for that rally. Each rally dangle will be a different color and hooks on to the bottom of the badge or to the preceding dangle (as shown).
- If you're interested in ordering one or more of the badges, please tear off the order form below and send with your check payable to the RV Wheelers to:
  Deb Aitkens 410-B Avenida Castilla, Laguna Woods 92637 (949)322-3386